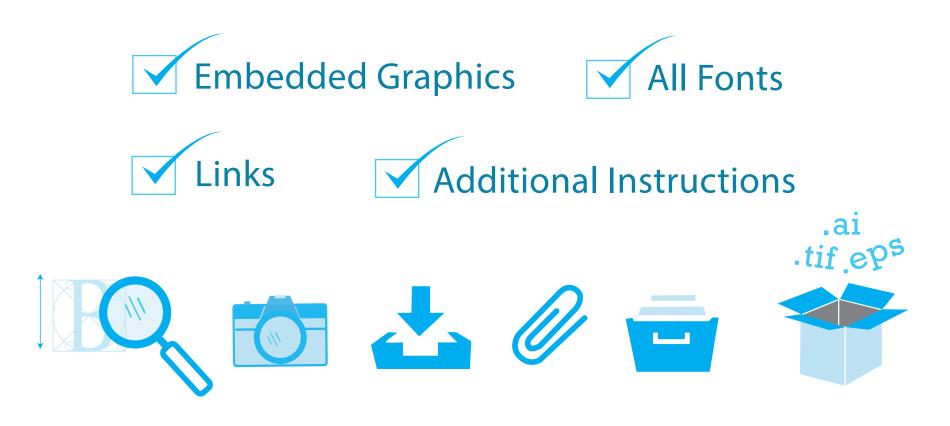

## Include everything

Be sure to send all of the files necessary to separate and print your labels.

#### **Acceptable File Formats** .tif .pdf ai .DSC

**Raster** or Vector

Raster art is composed of pixels, or dots. The more dots per inch (dpi) in the file, the more you can enlarge it without losing clairty. This format is primarly used for photos. Preferred formats are .PSD, .EPS and .TIF. When submitting artwork that includes raster images please be sure to embed the file(s).

Vector (line) art is composed of points. Vectors are completely scalable to any size and never lose resolution. This format is ideal for company logos. Common file formats include. EPS, .AI, and .PDF. When submitting files with text, be sure to convert them to outlines before submitting your file.