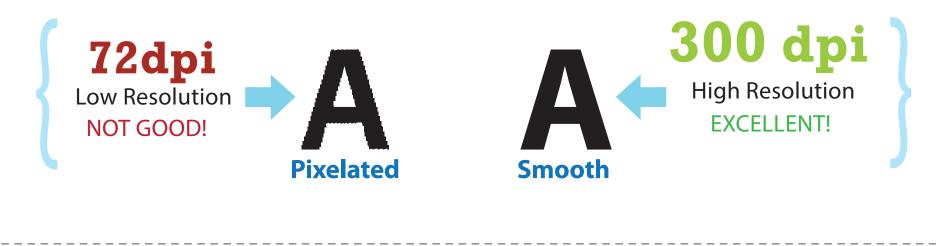

### **Setting Resolution**

Save your RASTER file with a resolution of 300dpi or higher to avoid blurry or pixilated artwork.

Artwork with spot colors should be setup using the Pantone Matching System (PMS). PMS colors should be the Pantone Solid Uncoated library that is installed within your design program. You can also download our swatch palette from Adstick.com.